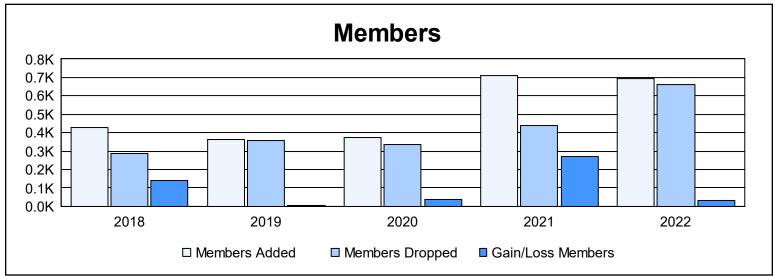

District M 1 As of June 2022 Cumulative

| Year      | New<br>Clubs | Dropped<br>Clubs | Gain/<br>Loss<br>Clubs | New<br>Members | Charter<br>Members | Reinstate<br>Members | Transfer<br>Members | Total<br>Member<br>Added | Total<br>Members<br>Dropped | Gain/<br>Loss<br>Members |
|-----------|--------------|------------------|------------------------|----------------|--------------------|----------------------|---------------------|--------------------------|-----------------------------|--------------------------|
| 2017-2018 | 5            | 1                | 4                      | 281            | 134                | 12                   | 2                   | 429                      | 289                         | 140                      |
| 2018-2019 | 7            | 1                | 6                      | 188            | 166                | 3                    | 5                   | 362                      | 356                         | 6                        |
| 2019-2020 | 9            | 3                | 6                      | 146            | 197                | 28                   | 3                   | 374                      | 338                         | 36                       |
| 2020-2021 | 20           | 1                | 19                     | 283            | 394                | 32                   | 0                   | 709                      | 437                         | 272                      |
| 2021-2022 | 12           | 8                | 4                      | 324            | 330                | 30                   | 9                   | 693                      | 663                         | 30                       |
| Average   | 11           | 3                | 8                      | 244            | 244                | 21                   | 4                   | 513                      | 417                         | 97                       |